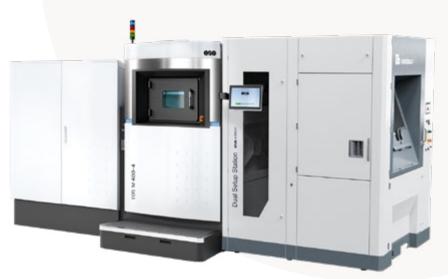

## Dual Setup Station - EOS Edition

- → Two exchangeable frames consecutively operating within a single machine
- → Laser-off to laser-on time under 30 minutes
- → Automatic job initiation 24/7
- → No operator interaction needed

## TECHNICAL DATA

| System Compatibility  | EOS M 404-4*                                         |   |
|-----------------------|------------------------------------------------------|---|
| Voltage               | 400-500 V                                            |   |
| Power Consumption     | max. 4.4 kW                                          |   |
| Compressed Air Supply | max. 6 bar; 0.2 m³/h                                 |   |
| Noise Emission        | <70 dB (A)                                           |   |
| Floor Load            | 400 N/cm <sup>2</sup>                                | _ |
| Dimensions            | 1 902 x 1 750 x 2 625 mm (74.88 x 68.89 x 103.34 in) |   |
| Weight                | max. 4 900 kg (10 802 lbs)                           |   |
|                       |                                                      |   |