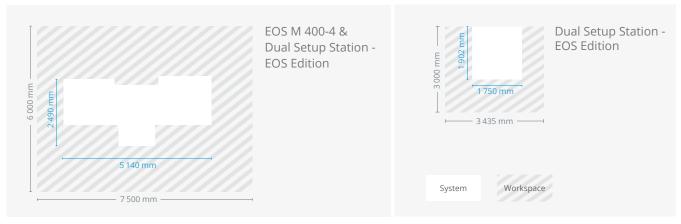

---------------|------------------------------------------------------|---|
| Voltage               | 400-500 V                                            |   |
| Power Consumption     | max. 4.4 kW                                          |   |
| Compressed Air Supply | max. 6 bar; 0.2 m³/h                                 |   |
| Noise Emission        | <70 dB (A)                                           |   |
| Floor Load            | 400 N/cm <sup>2</sup>                                | _ |
| Dimensions            | 1 902 x 1 750 x 2 625 mm (74.88 x 68.89 x 103.34 in) |   |
| Weight                | max. 4 900 kg (10 802 lbs)                           |   |
|                       |                                                      |   |

\*More to come in 2025

## **Dimensions**